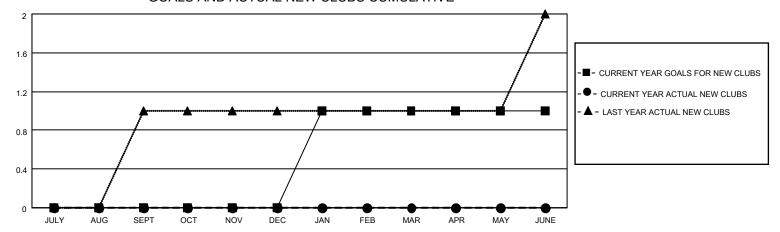

### GOALS AND ACTUAL NEW CLUBS CUMULATIVE

## District 310 B

| Clubs                 |               |           |               | Members               |                        |                         |                                                    |  |  |
|-----------------------|---------------|-----------|---------------|-----------------------|------------------------|-------------------------|----------------------------------------------------|--|--|
| RESULTS FOR 2020-2021 |               |           |               | RESULTS FOR 2020-2021 |                        |                         |                                                    |  |  |
| QUARTER               | NEW CLUB GOAL | NEW CLUBS | DROPPED CLUBS | QUARTER MEMI          | BER GROWTH NET<br>GOAL | MEMBER GROWTH<br>ACTUAL | DROPPED<br>MEMBERS ACTUAL<br>(including transfers) |  |  |
| JULY/AUG/SEPT         | 0             | 0         | 0             | JULY/AUG/SEPT         | 20                     | 37                      | 37                                                 |  |  |
| OCT/NOV/DEC           | 0             | 0         | 0             | OCT/NOV/DEC           | 30                     | 0                       | 0                                                  |  |  |
| JAN/FEB/MAR           | 1             | 0         | 0             | JAN/FEB/MAR           | 30                     | 0                       | 0                                                  |  |  |
| APR/MAY/JUNE          | 0             | 0         | 0             | APR/MAY/JUNE          | 10                     | 0                       | 0                                                  |  |  |