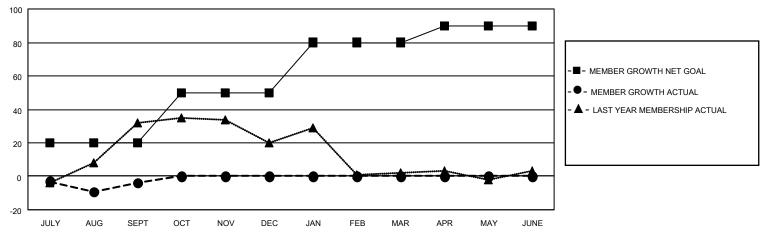

### GOALS AND ACTUAL MEMBERS CUMULATIVE

| DROPPED CLUBS: 0          |    | 16 CLUBS OF 39 ADDED 1 OR MORE | GENDER DISTRIBUTION        |              |    |
|---------------------------|----|--------------------------------|----------------------------|--------------|----|
|                           |    | NEW MEMBERS                    | MALE                       | 811 (60.66%) |    |
|                           |    |                                | FEMALE                     | 526 (39.34%) |    |
| DROPPED MEMBERS           |    |                                |                            |              |    |
| DECEASED                  | 4  | CLICK HERE FOR CUMULATIVE      | TOTAL FAMILY UNIT MEMBERS  |              | 65 |
| CLUB CANCELLED 0 OTHER 33 |    | MEMBERSHIP DATA                | FAMILY MEMBERS PAYING HALF |              | 20 |
|                           |    |                                |                            |              | 36 |
| TOTAL                     | 37 |                                | 5525                       |              |    |

## District 310 B

| Clubs                 |               |           |               | Members               |                        |                         |                                                    |  |  |
|-----------------------|---------------|-----------|---------------|-----------------------|------------------------|-------------------------|----------------------------------------------------|--|--|
| RESULTS FOR 2020-2021 |               |           |               | RESULTS FOR 2020-2021 |                        |                         |                                                    |  |  |
| QUARTER               | NEW CLUB GOAL | NEW CLUBS | DROPPED CLUBS | QUARTER MEMI          | BER GROWTH NET<br>GOAL | MEMBER GROWTH<br>ACTUAL | DROPPED<br>MEMBERS ACTUAL<br>(including transfers) |  |  |
| JULY/AUG/SEPT         | 0             | 0         | 0             | JULY/AUG/SEPT         | 20                     | 37                      | 37                                                 |  |  |
| OCT/NOV/DEC           | 0             | 0         | 0             | OCT/NOV/DEC           | 30                     | 0                       | 0                                                  |  |  |
| JAN/FEB/MAR           | 1             | 0         | 0             | JAN/FEB/MAR           | 30                     | 0                       | 0                                                  |  |  |
| APR/MAY/JUNE          | 0             | 0         | 0             | APR/MAY/JUNE          | 10                     | 0                       | 0                                                  |  |  |